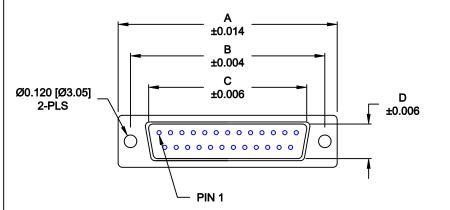

## ELECTRICAL:

CURRENT RATING: 5 AMPS CONTACT RESISTANCE: 15 mOhms Max. INSULATION RESISTANCE: 1,000 MOhms min.

VOLTAGE: 500VAC FOR 1 MINUTE TEMPERATURE: -50° C TO 125° C

|                | DIMENSIONS |       |       |       |       |       |       |
|----------------|------------|-------|-------|-------|-------|-------|-------|
| No. OF<br>PINS | A          | В     | С     | D     | E     | F     | G     |
| 9              | 1.213      | 0.984 | 0.669 | 0.331 | 0.618 | 0.496 | 0.415 |
| 9              | 30.80      | 24.99 | 17.00 | 8.40  | 15.70 | 12.60 | 10.54 |
| 15             | 1.541      | 1.312 | 0.996 | 0.331 | 0.933 | 0.496 | 0.415 |
| 15             | 39.15      | 33.32 | 25.30 | 8.40  | 23.70 | 12.60 | 10.54 |
| 25             | 2.088      | 1.852 | 1.535 | 0.331 | 1.496 | 0.496 | 0.415 |
|                | 53.04      | 47.04 | 39.00 | 8.40  | 38.00 | 12.60 | 10.54 |