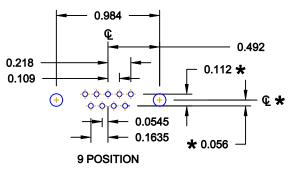

Recommanded PCB layout

## MATERIAL:

| SHELL:     |  |
|------------|--|
| INSULATOR: |  |

STEEL, NICKEL PLATED UL 94V-O RATED, PBT +30% FIBER-GLASS OR NYLON-66

## ELECTRICAL:

CURRENT RATING: 5 AMPS CONTACT RESISTANCE: 15 mOhms Max. INSULATION RESISTANCE: 1,000 MOhms min.

VOLTAGE: 500VAC FOR 1 MINUTE TEMPERATURE: -50° C TO 125° C

|                | DIMENSIONS |       |       |       |       |       |       |
|----------------|------------|-------|-------|-------|-------|-------|-------|
| No. OF<br>PINS | A          | В     | С     | D     | E     | F     | G     |
| 9              | 1.213      | 0.984 | 0.669 | 0.331 | 0.618 | 0.496 | 0.415 |
| 9              | 30.80      | 24.99 | 17.00 | 8.40  | 15.70 | 12.60 | 10.54 |
| 15             | 1.541      | 1.312 | 0.996 | 0.331 | 0.93